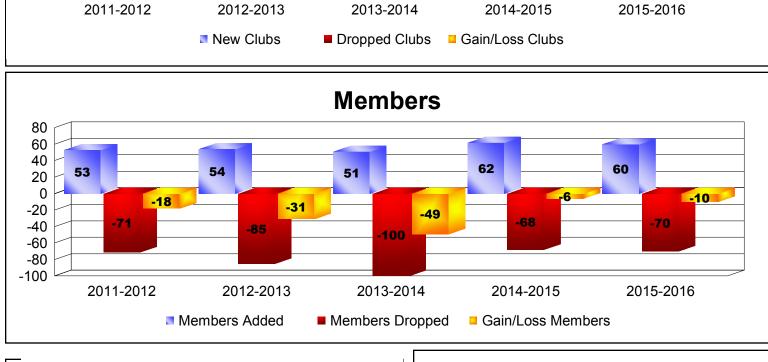

## District 28 U

-0.4

-0.8

-1.2

-1.6

-2

-1

| Year      | New<br>Clubs | Dropped<br>Clubs | Gain/<br>Loss<br>Clubs | New<br>Members | Charter<br>Members | Reinstate<br>Members | Transfer<br>Members | Total<br>Member<br>Added | Total<br>Members<br>Dropped | Gain/<br>Loss<br>Members |
|-----------|--------------|------------------|------------------------|----------------|--------------------|----------------------|---------------------|--------------------------|-----------------------------|--------------------------|
| 2011-2012 | 0            | 0                | 0                      | 52             | 0                  | 0                    | 1                   | 53                       | -71                         | -18                      |
| 2012-2013 | 0            | -2               | -2                     | 42             | 4                  | 1                    | 7                   | 54                       | -85                         | -31                      |
| 2013-2014 | 0            | -1               | -1                     | 49             | 0                  | 2                    | 0                   | 51                       | -100                        | -49                      |
| 2014-2015 | 0            | -1               | -1                     | 58             | 0                  | 3                    | 1                   | 62                       | -68                         | -6                       |
| 2015-2016 | 0            | -1               | -1                     | 54             | 0                  | 2                    | 4                   | 60                       | -70                         | -10                      |
| Average   | 0            | -1               | -1                     | 51             | 1                  | 2                    | 3                   | 56                       | -79                         | -23                      |
|           |              |                  |                        |                |                    |                      |                     |                          |                             |                          |